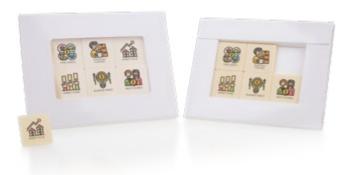

## 9513 CHOCOPRINTS 4 PUZZLES

Package dimensions: 143×142×13 mm Chocolate dimensions: 76×76×7 mm Net weight: 48 g Net price: 10,09 EUR Gross price: 12,41 EUR

Four white chocolate puzzle pieces with unique edible print, prepared according to Your needs. The chocolates are packed in a tasteful white box.

## 9511 CHOCOPRINTS 6 PUZZLES

Package dimensions:  $180 \times 140 \times 13$  mm Chocolate dimensions:  $116 \times 76 \times 7$  mm Net weight: 72 g

Net price: 14,30 EUR Gross price: 17,59 EUR

Six white chocolate puzzle pieces with unique edible print, prepared according to Your needs. The chocolates are packed in a tasteful white box.

## **9510** CHOCOPRINTS 12 PUZZLES

Package dimensions: 223×183×13 mm Chocolate dimensions: 152×116×7 mm Net weight: 144 g

Net price: 25,23 EUR Gross price: 31,03 EUR

Twelve white chocolate puzzle pieces with unique edible print, prepared according to Your needs. The chocolates are packed in a tasteful white box.