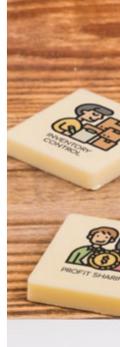

## 9513 CHOCOPRINTS 4 PUZZLES

Package dimensions: 143×142×13 mm Chocolate dimensions: 76×76×7 mm Net weight: 48 g Net price: 10,09 EUR Gross price: 12,41 EUR

Four white chocolate puzzle pieces with unique edible print, prepared according to Your needs. The chocolates are packed in a tasteful white box.

## 9511 CHOCOPRINTS 6 PUZZLES

Package dimensions:  $180 \times 140 \times 13$  mm Chocolate dimensions:  $116 \times 76 \times 7$  mm Net weight: 72 g

Net price: 14,30 EUR Gross price: 17,59 EUR

Six white chocolate puzzle pieces with unique edible print, prepared according to Your needs. The chocolates are packed in a tasteful white box.

## **9510** CHOCOPRINTS 12 PUZZLES

Package dimensions: 223×183×13 mm Chocolate dimensions: 152×116×7 mm Net weight: 144 g

Net price: 25,23 EUR Gross price: 31,03 EUR

Twelve white chocolate puzzle pieces with unique edible print, prepared according to Your needs. The chocolates are packed in a tasteful white box.