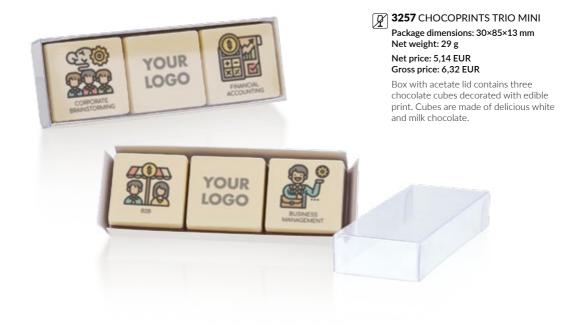

#### **3256** CHOCOPRINTS TRIO Package dimensions: 108×108×15 mm Net weight: 29 g Net price: 7,01 EUR Gross price: 8,62 EUR

Paper box with acetate window contains three chocolate cubes decorated with edible print. Cubes are made of delicious white and milk chocolate.