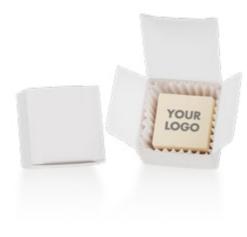

## 9522 CHOCOPRINTS CARD

Package dimensions:  $151 \times 119 \times 14$  mm Chocolate dimensions:  $82 \times 52 \times 7$  mm Net weight: 35 g

Net price: 7,20 EUR Gross price: 8,86 EUR

Slab made of white chocolate with a unique edible print, prepared according to your needs. Chocolate is closed in a tasteful white box.

## 9521 CHOCOPRINTS ONE

Package dimensions: 37×37×20 mm Net weight: 9.5 g

Net price: 2,80 EUR Gross price: 3,44 EUR

Box hides white and milk chocolate cube with edible print. Put your logo on it or any other graphic! Chocolate is closed in a tasteful white box.