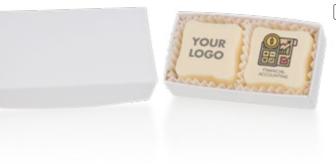

#### **9501** CHOCOPRINTS DUO Package dimensions: 74×41×22 mm Net weight: 19 g Net price: 4,49 EUR

Gross price: 5,52 EUR

Box with two white and milk chocolate cubes with edible print. Put your selected graphic on it.