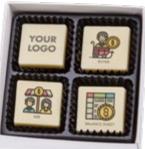

## 9504 CHOCOPRINTS QUATTRO

Package dimensions: 85×87×30 mm Net weight: 38 g Net price: 7,20 EUR Gross price: 8,86 EUR

Box with four white and milk chocolate cubes with edible print.Put your selected graphic on it!