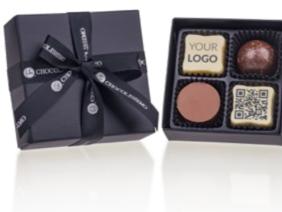

## 9517 OXIDE BLACK XS

Package dimensions: 87×85×30 mm Net weight: 50 g Net price: 10,19 EUR Gross price: 12,53 EUR

Classic black highlights a simple shape of elegant package containing 4 delicious pralines, including 2 "Oxide" pralines with an edible print.

#### **9518** OXIDE BLACK L Package dimensions: 132×95×30 mm Net weight: 80 g Net price: 13,18 EUR Gross price: 16,21 EUR

Classic black highlights a simple shape of elegant package containing 6 delicious pralines, including 3 "Oxide" pralines with an edible print.

## 9519 OXIDE BLACK XL

Package dimensions: 165×88×30 mm Net weight: 100 g Net price: 16,17 EUR Gross price: 19,89 EUR

Classic black highlights a simple shape of elegant package containing 8 delicious pralines, including 4 "Oxide" pralines with an edible print.