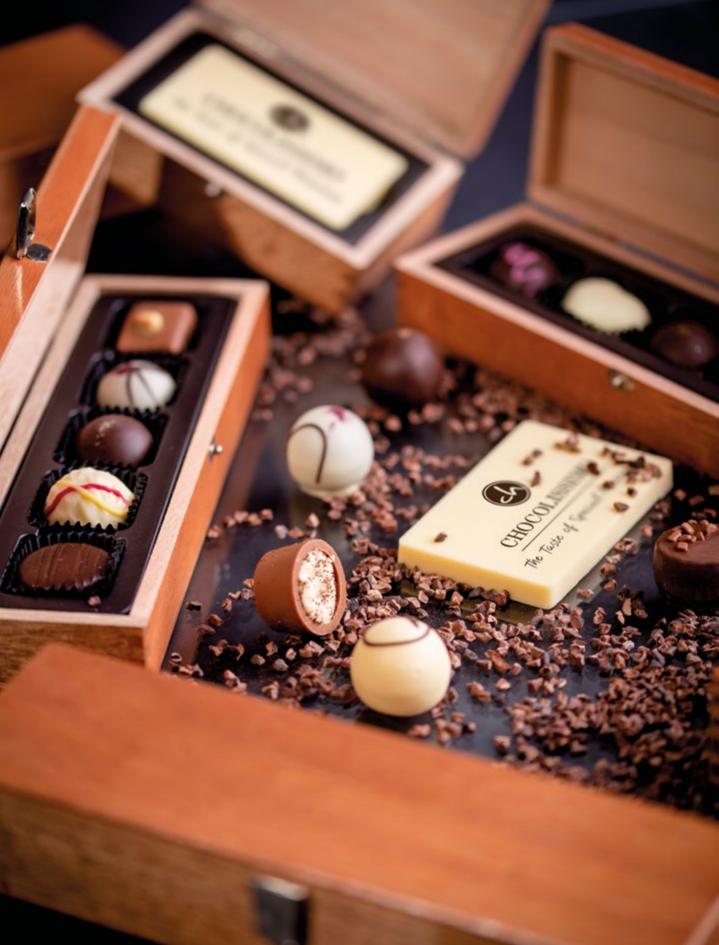

## **951501** OXIDE TRIO

Package dimensions: 129×54×32 mm Net weight: 40 g Net price: 8,13 EUR

Gross price: 10,00 EUR

Three unique "Oxide" chocolates filled with delicious filling, dipped in white chocolate and decorated with edible print prepared according to your needs.

### D21901 OXIDE CHOCOCASE Package dimensions: 213×63×38 mm Net weight: 70 g Net price: 21,40 EUR Gross price: 26,32 EUR

Five unique "Oxide" chocolates filled with delicious filling, dipped in white chocolate and decorated with edible print prepared according to your needs. Pralines hidden in the elegant african wood box.

## 9517 OXIDE BLACK XS

Package dimensions: 87×85×30 mm Net weight: 50 g Net price: 10,19 EUR Gross price: 12,53 EUR

Classic black highlights a simple shape of elegant package containing 4 delicious pralines, including 2 "Oxide" pralines with an edible print.

#### **9518** OXIDE BLACK L Package dimensions: 132×95×30 mm Net weight: 80 g Net price: 13,18 EUR Gross price: 16,21 EUR

Classic black highlights a simple shape of elegant package containing 6 delicious pralines, including 3 "Oxide" pralines with an edible print.

## 9519 OXIDE BLACK XL

Package dimensions: 165×88×30 mm Net weight: 100 g Net price: 16,17 EUR Gross price: 19,89 EUR

Classic black highlights a simple shape of elegant package containing 8 delicious pralines, including 4 "Oxide" pralines with an edible print.