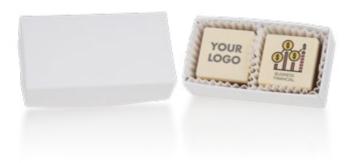

#### **9501** CHOCOPRINTS DUO Package dimensions: 74×41×22 mm Net weight: 19 g Net price: 4,49 EUR

Gross price: 5,52 EUR

Box with two white and milk chocolate cubes with edible print. Put your selected graphic on it.

#### **3256** CHOCOPRINTS TRIO Package dimensions: 108×108×15 mm Net weight: 29 g Net price: 7,01 EUR Gross price: 8,62 EUR

Paper box with acetate window contains three chocolate cubes decorated with edible print. Cubes are made of delicious white and milk chocolate.