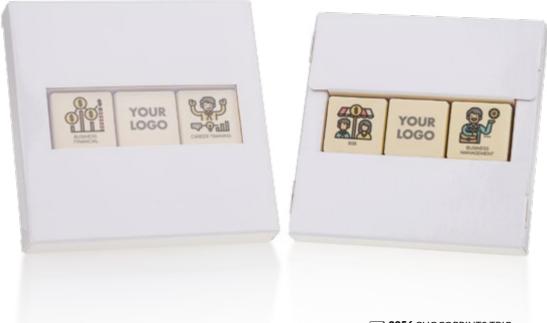

#### **3256** CHOCOPRINTS TRIO Package dimensions: 108×108×15 mm Net weight: 29 g Net price: 7,01 EUR Gross price: 8,62 EUR

Paper box with acetate window contains three chocolate cubes decorated with edible print. Cubes are made of delicious white and milk chocolate.