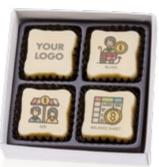

## 9513 CHOCOPRINTS 4 PUZZLES

Package dimensions: 143×142×13 mm Chocolate dimensions: 76×76×7 mm Net weight: 48 g Net price: 10,09 EUR Gross price: 12,41 EUR

Four white chocolate puzzle pieces with unique edible print, prepared according to Your needs. The chocolates are packed in a tasteful white box.

## 9521 CHOCOPRINTS ONE

Package dimensions: 37×37×20 mm Net weight: 9.5 g

Net price: 2,80 EUR Gross price: 3,44 EUR

Box hides white and milk chocolate cube with edible print. Put your logo on it or any other graphic! Chocolate is closed in a tasteful white box.

## 9504 CHOCOPRINTS QUATTRO

Package dimensions: 85×87×30 mm Net weight: 38 g Net price: 7,20 EUR Gross price: 8,86 EUR

Box with four white and milk chocolate cubes with edible print.Put your selected graphic on it!