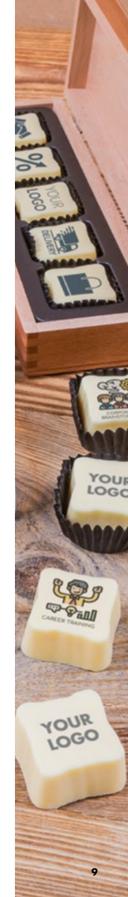

## 9513 CHOCOPRINTS 4 PUZZLES

Package dimensions: 143×142×13 mm Chocolate dimensions: 76×76×7 mm Net weight: 48 g Net price: 10,09 EUR Gross price: 12,41 EUR

Four white chocolate puzzle pieces with unique edible print, prepared according to Your needs. The chocolates are packed in a tasteful white box.

## 9511 CHOCOPRINTS 6 PUZZLES

Package dimensions:  $180 \times 140 \times 13$  mm Chocolate dimensions:  $116 \times 76 \times 7$  mm Net weight: 72 g

Net price: 14,30 EUR Gross price: 17,59 EUR

Six white chocolate puzzle pieces with unique edible print, prepared according to Your needs. The chocolates are packed in a tasteful white box.

## **9510** CHOCOPRINTS 12 PUZZLES

Package dimensions: 223×183×13 mm Chocolate dimensions: 152×116×7 mm Net weight: 144 g

Net price: 25,23 EUR Gross price: 31,03 EUR

Twelve white chocolate puzzle pieces with unique edible print, prepared according to Your needs. The chocolates are packed in a tasteful white box.