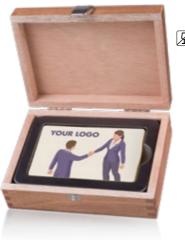

### **022000** CHOCOCASE MINI Package dimensions: 116×86×38 mm Net weight: 30 g Net price: 14,86 EUR Gross price: 18,28 EUR

Slab made of white chocolate with a unique edible print, prepared according to your needs. Chocolate hidden in the elegant african wood box.