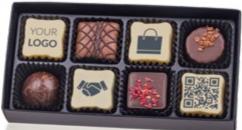

## 9519 OXIDE BLACK XL

Package dimensions: 165×88×30 mm Net weight: 100 g Net price: 16,17 EUR Gross price: 19,89 EUR

Classic black highlights a simple shape of elegant package containing 8 delicious pralines, including 4 "Oxide" pralines with an edible print.