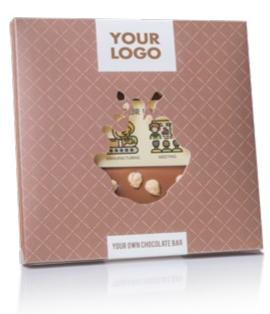

### C&P 100G WITH CHOCO STONE Package dimensions: 195×195×20 mm Net weight: 100 g

A bar made of delicious chocolate with sunken additives and a white and milk chocolate cube with edible print. The chocolate was hiden in a tasteful box. Our standard offer includes a brown cardboard box.

### C&P 100G WITH CARD Package dimensions: 195×195×20 mm Net weight: 100 g

A bar made of delicious chocolate with sunken additives and a chocolate business card with a unique, edible print, prepared according to your needs. The chocolate was hiden in a tasteful box. Our standard offer includes a brown cardboard box.