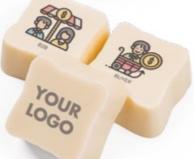

## 9521 CHOCOPRINTS ONE

Package dimensions: 37×37×20 mm Net weight: 9.5 g

Net price: 2,80 EUR Gross price: 3,44 EUR

Box hides white and milk chocolate cube with edible print. Put your logo on it or any other graphic! Chocolate is closed in a tasteful white box.

#### **9501** CHOCOPRINTS DUO Package dimensions: 74×41×22 mm Net weight: 19 g Net price: 4,49 EUR

Gross price: 5,52 EUR

Box with two white and milk chocolate cubes with edible print. Put your selected graphic on it.

## 9504 CHOCOPRINTS QUATTRO

Package dimensions: 85×87×30 mm Net weight: 38 g Net price: 7,20 EUR Gross price: 8,86 EUR

Box with four white and milk chocolate cubes with edible print.Put your selected graphic on it!

#### **3256** CHOCOPRINTS TRIO Package dimensions: 108×108×15 mm Net weight: 29 g Net price: 7,01 EUR Gross price: 8,62 EUR

Paper box with acetate window contains three chocolate cubes decorated with edible print. Cubes are made of delicious white and milk chocolate.