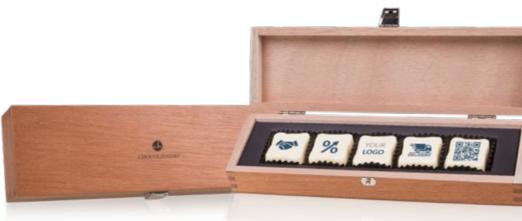

#### CHOCO PRINTS IN WOODEN CASES

## **951501** OXIDE TRIO

Package dimensions: 129×54×32 mm Net weight: 40 g Net price: 8,13 EUR

Gross price: 10,00 EUR

Three unique "Oxide" chocolates filled with delicious filling, dipped in white chocolate and decorated with edible print prepared according to your needs.