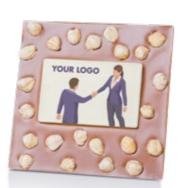

## 9522 CHOCOPRINTS CARD

Package dimensions:  $151 \times 119 \times 14$  mm Chocolate dimensions:  $82 \times 52 \times 7$  mm Net weight: 35 g

Net price: 7,20 EUR Gross price: 8,86 EUR

Slab made of white chocolate with a unique edible print, prepared according to your needs. Chocolate is closed in a tasteful white box.