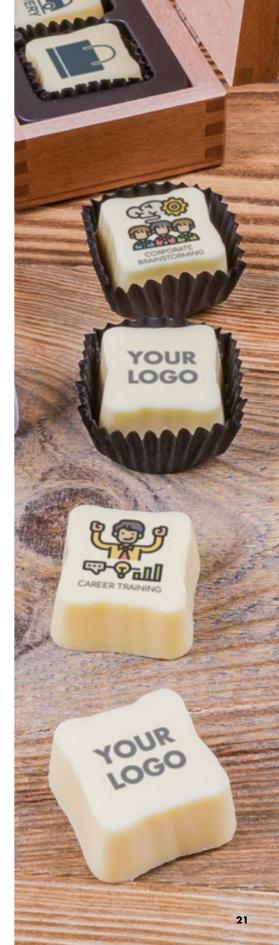

## 9513 CHOCOPRINTS 4 PUZZLES

Package dimensions: 143×142×13 mm Chocolate dimensions: 76×76×7 mm Net weight: 48 g Net price: 10,09 EUR Gross price: 12,41 EUR

Four white chocolate puzzle pieces with unique edible print, prepared according to Your needs. The chocolates are packed in a tasteful white box.

## 9511 CHOCOPRINTS 6 PUZZLES

Package dimensions:  $180 \times 140 \times 13$  mm Chocolate dimensions:  $116 \times 76 \times 7$  mm Net weight: 72 g

Net price: 14,30 EUR Gross price: 17,59 EUR

Six white chocolate puzzle pieces with unique edible print, prepared according to Your needs. The chocolates are packed in a tasteful white box.

## **9510** CHOCOPRINTS 12 PUZZLES

Package dimensions: 223×183×13 mm Chocolate dimensions: 152×116×7 mm Net weight: 144 g

Net price: 25,23 EUR Gross price: 31,03 EUR

Twelve white chocolate puzzle pieces with unique edible print, prepared according to Your needs. The chocolates are packed in a tasteful white box.

## 9521 CHOCOPRINTS ONE

Package dimensions: 37×37×20 mm Net weight: 9.5 g

Net price: 2,80 EUR Gross price: 3,44 EUR

Box hides white and milk chocolate cube with edible print. Put your logo on it or any other graphic! Chocolate is closed in a tasteful white box.

#### **9501** CHOCOPRINTS DUO Package dimensions: 74×41×22 mm Net weight: 19 g Net price: 4,49 EUR

Gross price: 5,52 EUR

Box with two white and milk chocolate cubes with edible print. Put your selected graphic on it.

## 9504 CHOCOPRINTS QUATTRO

Package dimensions: 85×87×30 mm Net weight: 38 g Net price: 7,20 EUR Gross price: 8,86 EUR

Box with four white and milk chocolate cubes with edible print.Put your selected graphic on it!

#### **3256** CHOCOPRINTS TRIO Package dimensions: 108×108×15 mm Net weight: 29 g Net price: 7,01 EUR Gross price: 8,62 EUR

Paper box with acetate window contains three chocolate cubes decorated with edible print. Cubes are made of delicious white and milk chocolate.