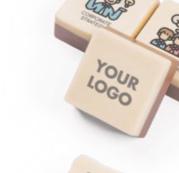

## 9521 CHOCOPRINTS ONE

Package dimensions: 37×37×20 mm Net weight: 9.5 g

Net price: 2,80 EUR Gross price: 3,44 EUR

Box hides white and milk chocolate cube with edible print. Put your logo on it or any other graphic! Chocolate is closed in a tasteful white box.

#### **9501** CHOCOPRINTS DUO Package dimensions: 74×41×22 mm Net weight: 19 g Net price: 4,49 EUR

Gross price: 5,52 EUR

Box with two white and milk chocolate cubes with edible print. Put your selected graphic on it.

## 9504 CHOCOPRINTS QUATTRO

Package dimensions: 85×87×30 mm Net weight: 38 g Net price: 7,20 EUR Gross price: 8,86 EUR

Box with four white and milk chocolate cubes with edible print.Put your selected graphic on it!

#### **3256** CHOCOPRINTS TRIO Package dimensions: 108×108×15 mm Net weight: 29 g Net price: 7,01 EUR Gross price: 8,62 EUR

Paper box with acetate window contains three chocolate cubes decorated with edible print. Cubes are made of delicious white and milk chocolate.