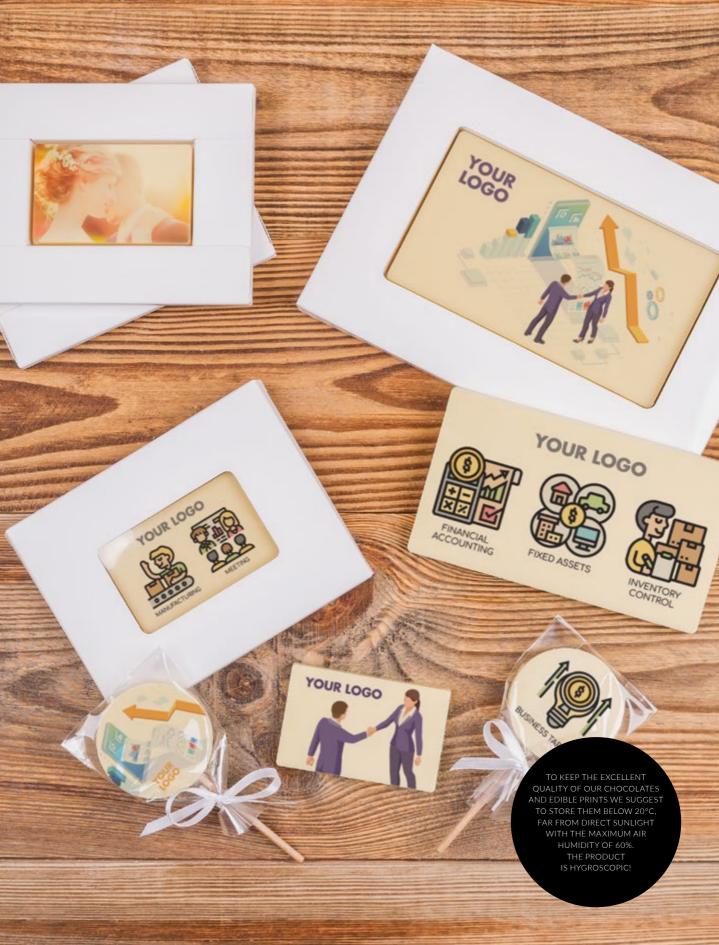

200

TO KEEP THE EXCELLENT QUALITY OF OUR CHOCOLATES AND EDIBLE PRINTS WE SUGGEST TO STORE THEM BELOW 20°C, FAR FROM DIRECT SUNLIGHT WITH THE MAXIMUM AIR HUMIDITY OF 60%. THE PRODUCT IS HYGROSCOPIC!

## 9522 CHOCOPRINTS CARD

Package dimensions:  $151 \times 119 \times 14$  mm Chocolate dimensions:  $82 \times 52 \times 7$  mm Net weight: 35 g

Net price: 7,20 EUR Gross price: 8,86 EUR

Slab made of white chocolate with a unique edible print, prepared according to your needs. Chocolate is closed in a tasteful white box.

## **9509** CHOCOPRINTS BAR

Package dimensions: 223×156×13 mm Chocolate dimensions: 155×88×7 mm Net weight: 120 g

#### Net price: 13,18 EUR Gross price: 16,21 EUR

Delicious slab made of white chocolate with a unique edible print, prepared according to your needs. Chocolate is closed in a tasteful white box. INESS TARGET