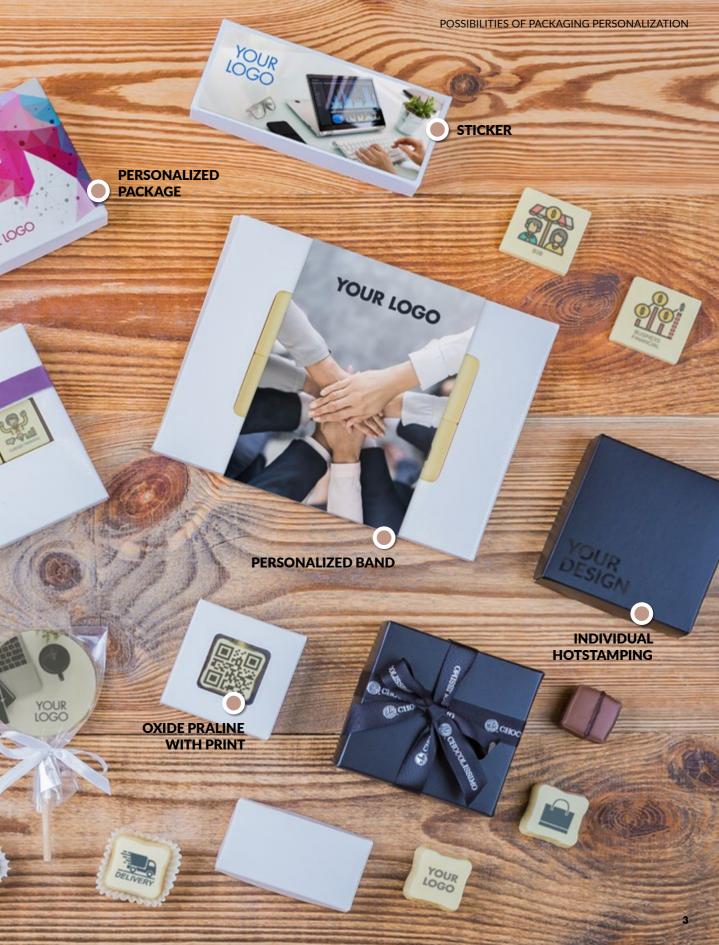

### POSSIBILITIES OF PACKAGING PERSONALIZATION

Everyone who cares about their brand will put their trademark only on the highest quality products. If you are looking for unusual products, Chocolissimo chocolate corporate gifts are at your disposal! Chocolissimo Corporate Gifts are not only a wide range of tasteful gifts, they also give you a lot of customization options to meet your requirements. For many years we have been able to adjust to your most demanding needs related not only Nerry Merry Christmas to the appearance of the box and its content.

We offer: individual graphic design of packaging, logo stamping, hot stamping, UV printing, personalized labels and bands, engraved wooden packaging, personalized ribbons and wrapping paper packaging, and shipping to multiple addresses.

These are just some of our capabilities. Please contact one of our representatives to find out about all possible options regarding our sweet messages!

WHITE CHOCOLATE PERSONALIZED PRINT

RIBBON

IOUR LOGO