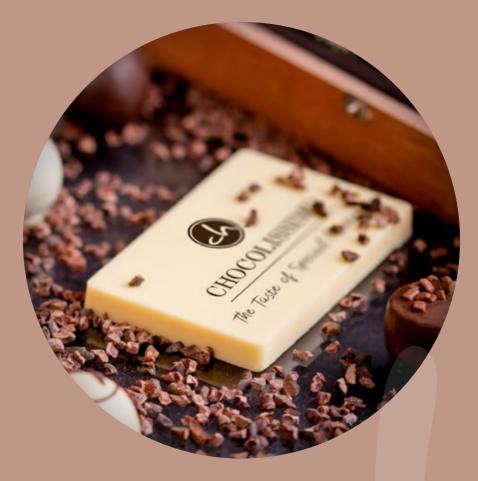

## 9522 CHOCOPRINTS CARD

Package dimensions:  $151 \times 119 \times 14$  mm Chocolate dimensions:  $82 \times 52 \times 7$  mm Net weight: 35 g

Net price: 7,20 EUR Gross price: 8,86 EUR

Slab made of white chocolate with a unique edible print, prepared according to your needs. Chocolate is closed in a tasteful white box.

## **9509** CHOCOPRINTS BAR

Package dimensions: 223×156×13 mm Chocolate dimensions: 155×88×7 mm Net weight: 120 g

#### Net price: 13,18 EUR Gross price: 16,21 EUR

Delicious slab made of white chocolate with a unique edible print, prepared according to your needs. Chocolate is closed in a tasteful white box. INESS TARGET