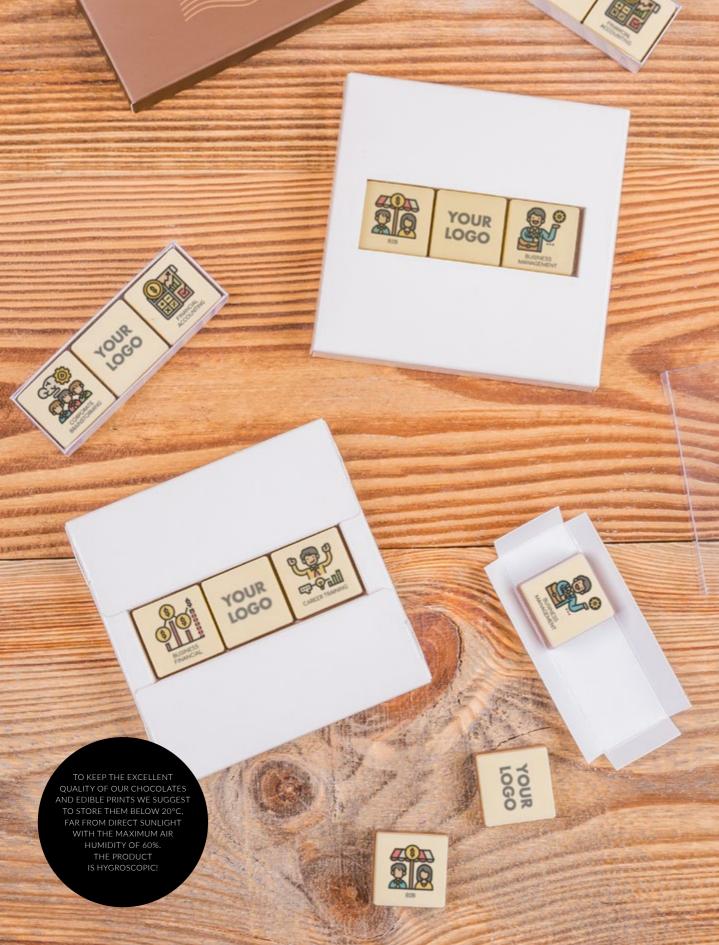

#### **3256** CHOCOPRINTS TRIO Package dimensions: 108×108×15 mm Net weight: 29 g Net price: 7,01 EUR Gross price: 8,62 EUR

Paper box with acetate window contains three chocolate cubes decorated with edible print. Cubes are made of delicious white and milk chocolate.