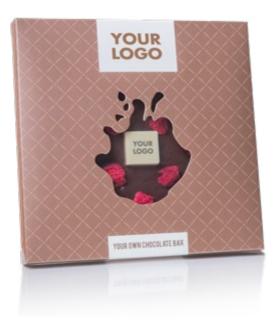

### C&P 100G WITH CHOCO STONE Package dimensions: 195×195×20 mm Net weight: 100 g

A bar made of delicious chocolate with sunken additives and a white and milk chocolate cube with edible print. The chocolate was hiden in a tasteful box. Our standard offer includes a brown cardboard box.

### C&P 100G WITH CARD Package dimensions: 195×195×20 mm Net weight: 100 g

A bar made of delicious chocolate with sunken additives and a chocolate business card with a unique, edible print, prepared according to your needs. The chocolate was hiden in a tasteful box. Our standard offer includes a brown cardboard box.