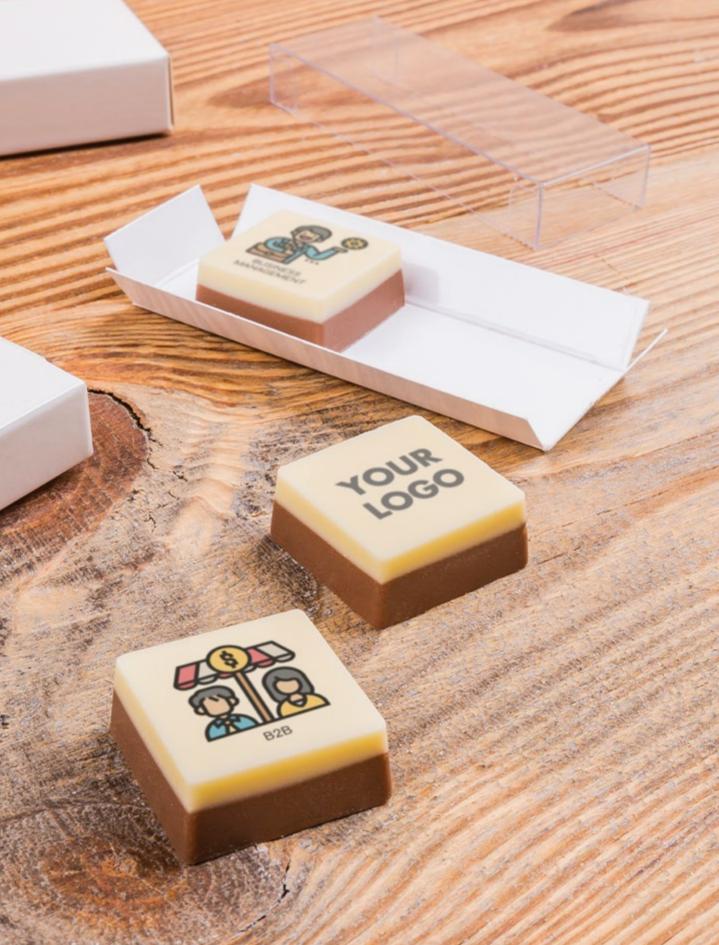

## 9521 CHOCOPRINTS ONE

Package dimensions: 37×37×20 mm Net weight: 9.5 g

Net price: 2,80 EUR Gross price: 3,44 EUR

Box hides white and milk chocolate cube with edible print. Put your logo on it or any other graphic! Chocolate is closed in a tasteful white box.

#### **9501** CHOCOPRINTS DUO Package dimensions: 74×41×22 mm Net weight: 19 g Net price: 4,49 EUR

Gross price: 5,52 EUR

Box with two white and milk chocolate cubes with edible print. Put your selected graphic on it.

## 9504 CHOCOPRINTS QUATTRO

Package dimensions: 85×87×30 mm Net weight: 38 g Net price: 7,20 EUR Gross price: 8,86 EUR

Box with four white and milk chocolate cubes with edible print.Put your selected graphic on it!

#### **3256** CHOCOPRINTS TRIO Package dimensions: 108×108×15 mm Net weight: 29 g Net price: 7,01 EUR Gross price: 8,62 EUR

Paper box with acetate window contains three chocolate cubes decorated with edible print. Cubes are made of delicious white and milk chocolate.