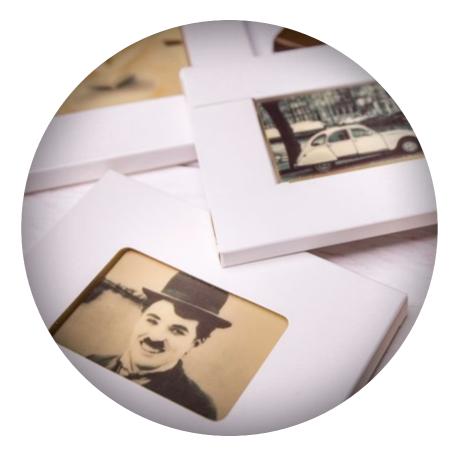

Delicate pralines with unique fillings on which you can print your logo, a chocolate slab with printed picture that will evoke wonderful memories or puzzles with which you will complete a picture or Christmas greetings.

## 9513 CHOCOPRINTS 4 PUZZLES

Package dimensions: 143×142×13 mm Chocolate dimensions: 76×76×7 mm Net weight: 48 g Net price: 10,09 EUR Gross price: 12,41 EUR

Four white chocolate puzzle pieces with unique edible print, prepared according to Your needs. The chocolates are packed in a tasteful white box.

## 9511 CHOCOPRINTS 6 PUZZLES

Package dimensions:  $180 \times 140 \times 13$  mm Chocolate dimensions:  $116 \times 76 \times 7$  mm Net weight: 72 g

Net price: 14,30 EUR Gross price: 17,59 EUR

Six white chocolate puzzle pieces with unique edible print, prepared according to Your needs. The chocolates are packed in a tasteful white box.

## **9510** CHOCOPRINTS 12 PUZZLES

Package dimensions: 223×183×13 mm Chocolate dimensions: 152×116×7 mm Net weight: 144 g

Net price: 25,23 EUR Gross price: 31,03 EUR

Twelve white chocolate puzzle pieces with unique edible print, prepared according to Your needs. The chocolates are packed in a tasteful white box.