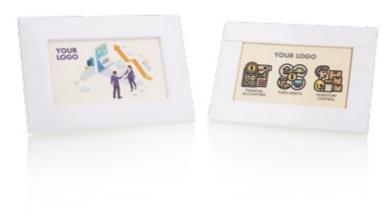

## 9522 CHOCOPRINTS CARD

Package dimensions:  $151 \times 119 \times 14$  mm Chocolate dimensions:  $82 \times 52 \times 7$  mm Net weight: 35 g

Net price: 7,20 EUR Gross price: 8,86 EUR

Slab made of white chocolate with a unique edible print, prepared according to your needs. Chocolate is closed in a tasteful white box.