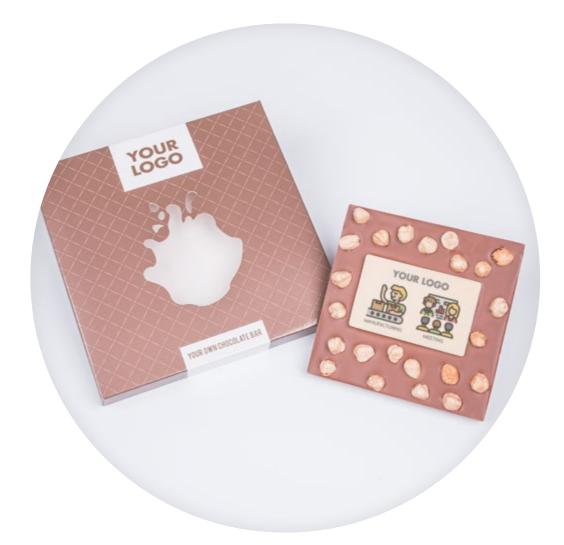

### C&P 100G WITH CHOCO STONE Package dimensions: 195×195×20 mm Net weight: 100 g

A bar made of delicious chocolate with sunken additives and a white and milk chocolate cube with edible print. The chocolate was hiden in a tasteful box. Our standard offer includes a brown cardboard box.

### C&P 100G WITH CARD Package dimensions: 195×195×20 mm Net weight: 100 g

A bar made of delicious chocolate with sunken additives and a chocolate business card with a unique, edible print, prepared according to your needs. The chocolate was hiden in a tasteful box. Our standard offer includes a brown cardboard box.