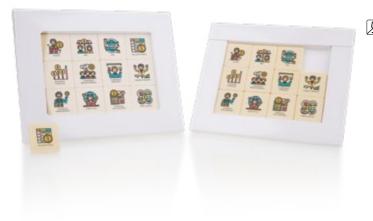

## 9513 CHOCOPRINTS 4 PUZZLES

Package dimensions: 143×142×13 mm Chocolate dimensions: 76×76×7 mm Net weight: 48 g Net price: 10,09 EUR Gross price: 12,41 EUR

Four white chocolate puzzle pieces with unique edible print, prepared according to Your needs. The chocolates are packed in a tasteful white box.

## 9511 CHOCOPRINTS 6 PUZZLES

Package dimensions:  $180 \times 140 \times 13$  mm Chocolate dimensions:  $116 \times 76 \times 7$  mm Net weight: 72 g

Net price: 14,30 EUR Gross price: 17,59 EUR

Six white chocolate puzzle pieces with unique edible print, prepared according to Your needs. The chocolates are packed in a tasteful white box.

## **9510** CHOCOPRINTS 12 PUZZLES

Package dimensions: 223×183×13 mm Chocolate dimensions: 152×116×7 mm Net weight: 144 g

Net price: 25,23 EUR Gross price: 31,03 EUR

Twelve white chocolate puzzle pieces with unique edible print, prepared according to Your needs. The chocolates are packed in a tasteful white box.