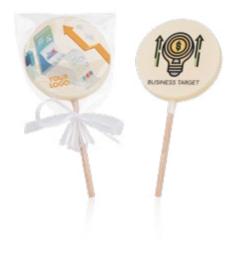

## **9508** CHOCOPRINTS LOLLIPOP WHITE

Package dimensions: 130×65×10 mm Chocolate dimensions: Ø 60×7 mm Net weight: 30 g

#### Net price: 6,92 EUR Gross price: 8,51 EUR

Unique white chocolate lollipop with edible print. Lollipop is wrapped in cellophane and decorated with tasteful bow.