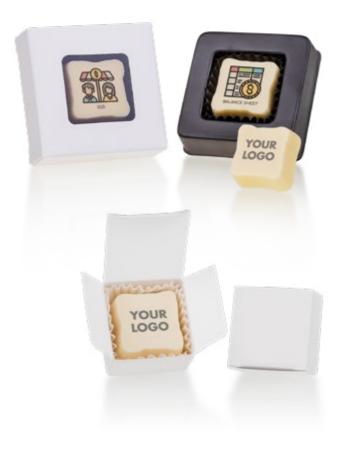

## 9521 CHOCOPRINTS ONE

Package dimensions: 37×37×20 mm Net weight: 9.5 g

Net price: 2,80 EUR Gross price: 3,44 EUR

Box hides white and milk chocolate cube with edible print. Put your logo on it or any other graphic! Chocolate is closed in a tasteful white box.